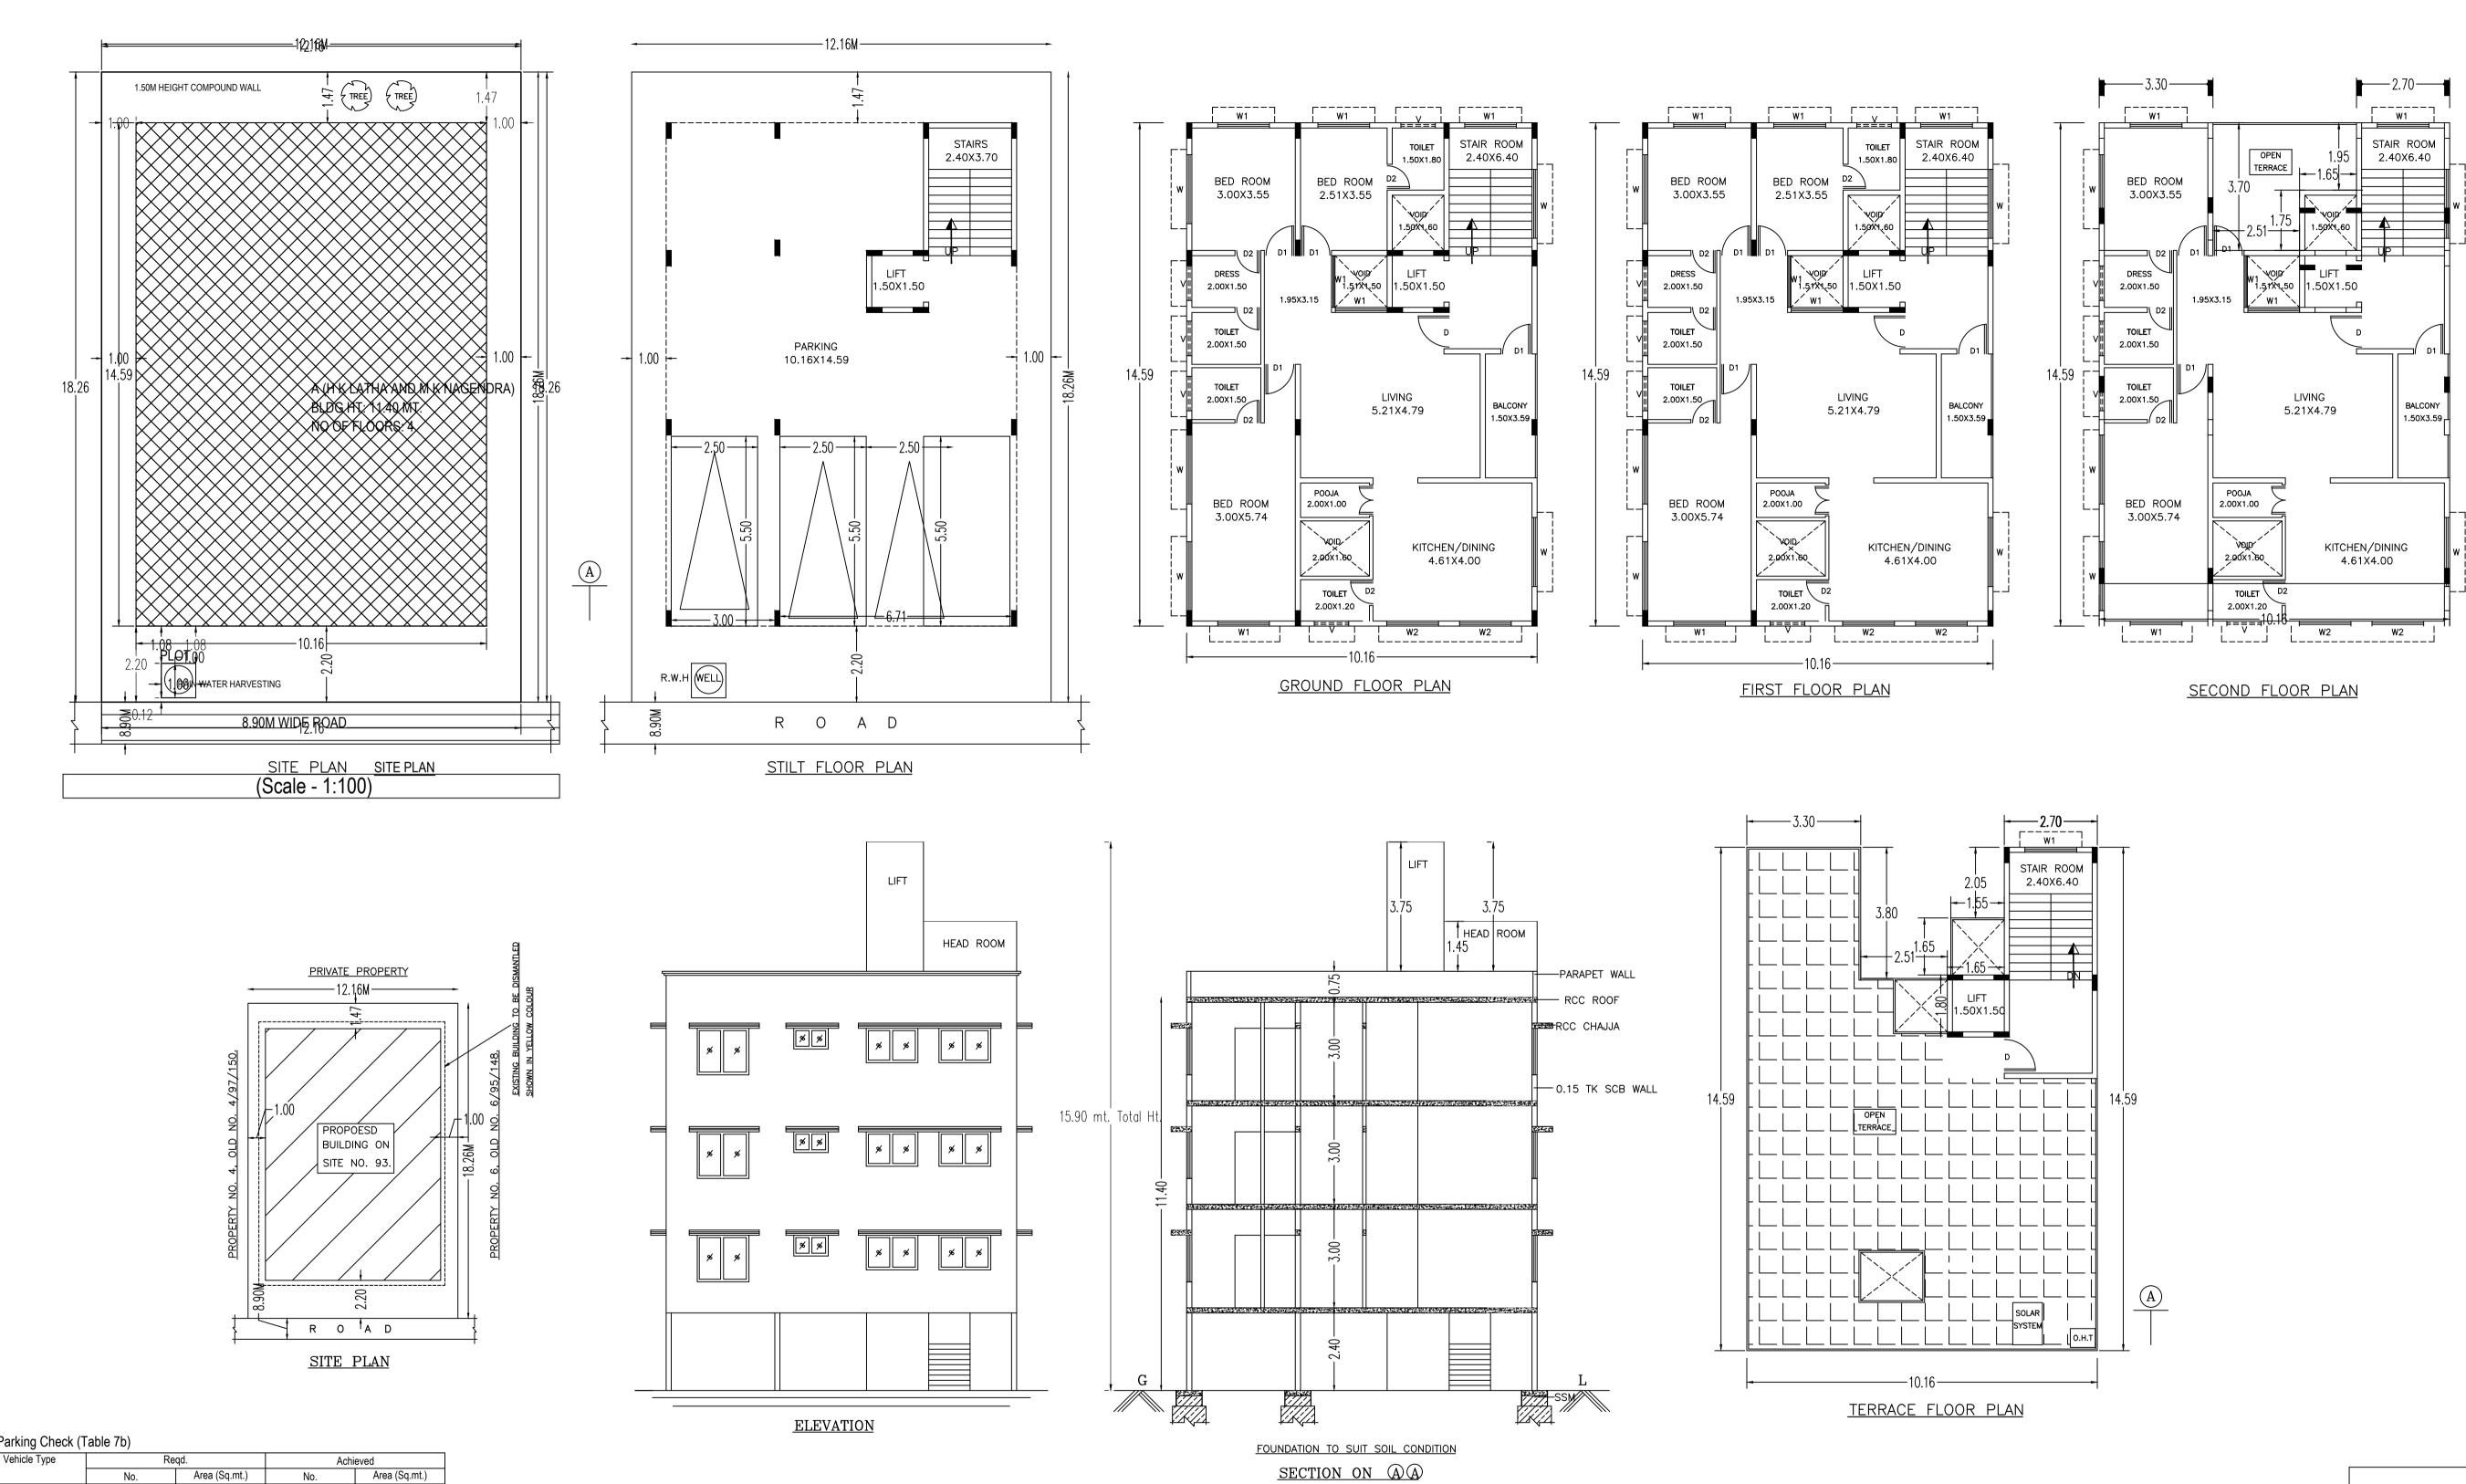

PROJECT TITLE : PROPOSED RESIDENTIALBUILDING ON SITE NO. 5, (OLD NO. 148), 6TH CROSS, N. R. COLONY, BANGALORE. BASAVANAGUDI WARD NO.154. P.I.D. NO. 51-26-5.

DRAWING TITLE :

480992152-03-12-202012-55-17\$\_\$H. K.LATHA & amp; M. K.NAGENDRA :: A (H K LATHA AND M K NAGENDRA) with STILT, GF+2UF