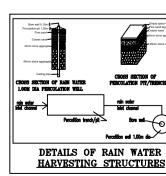

22. The applicant shall ensure that the Rain Water Harvesting Structures are provided & maintained in good repair for storage of water for non potable purposes or recharge of ground water at all

times having a minimum total capacity mentioned in the Bye-law 32(a). 23. The building shall be designed and constructed adopting the norms prescribed in National Building Code and in the "Criteria for earthquake resistant design of structures" bearing No. IS 1893-2002 published by the Bureau of Indian Standards making the building resistant to earthquake. 24. The applicant should provide solar water heaters as per table 17 of Bye-law No. 29 for the